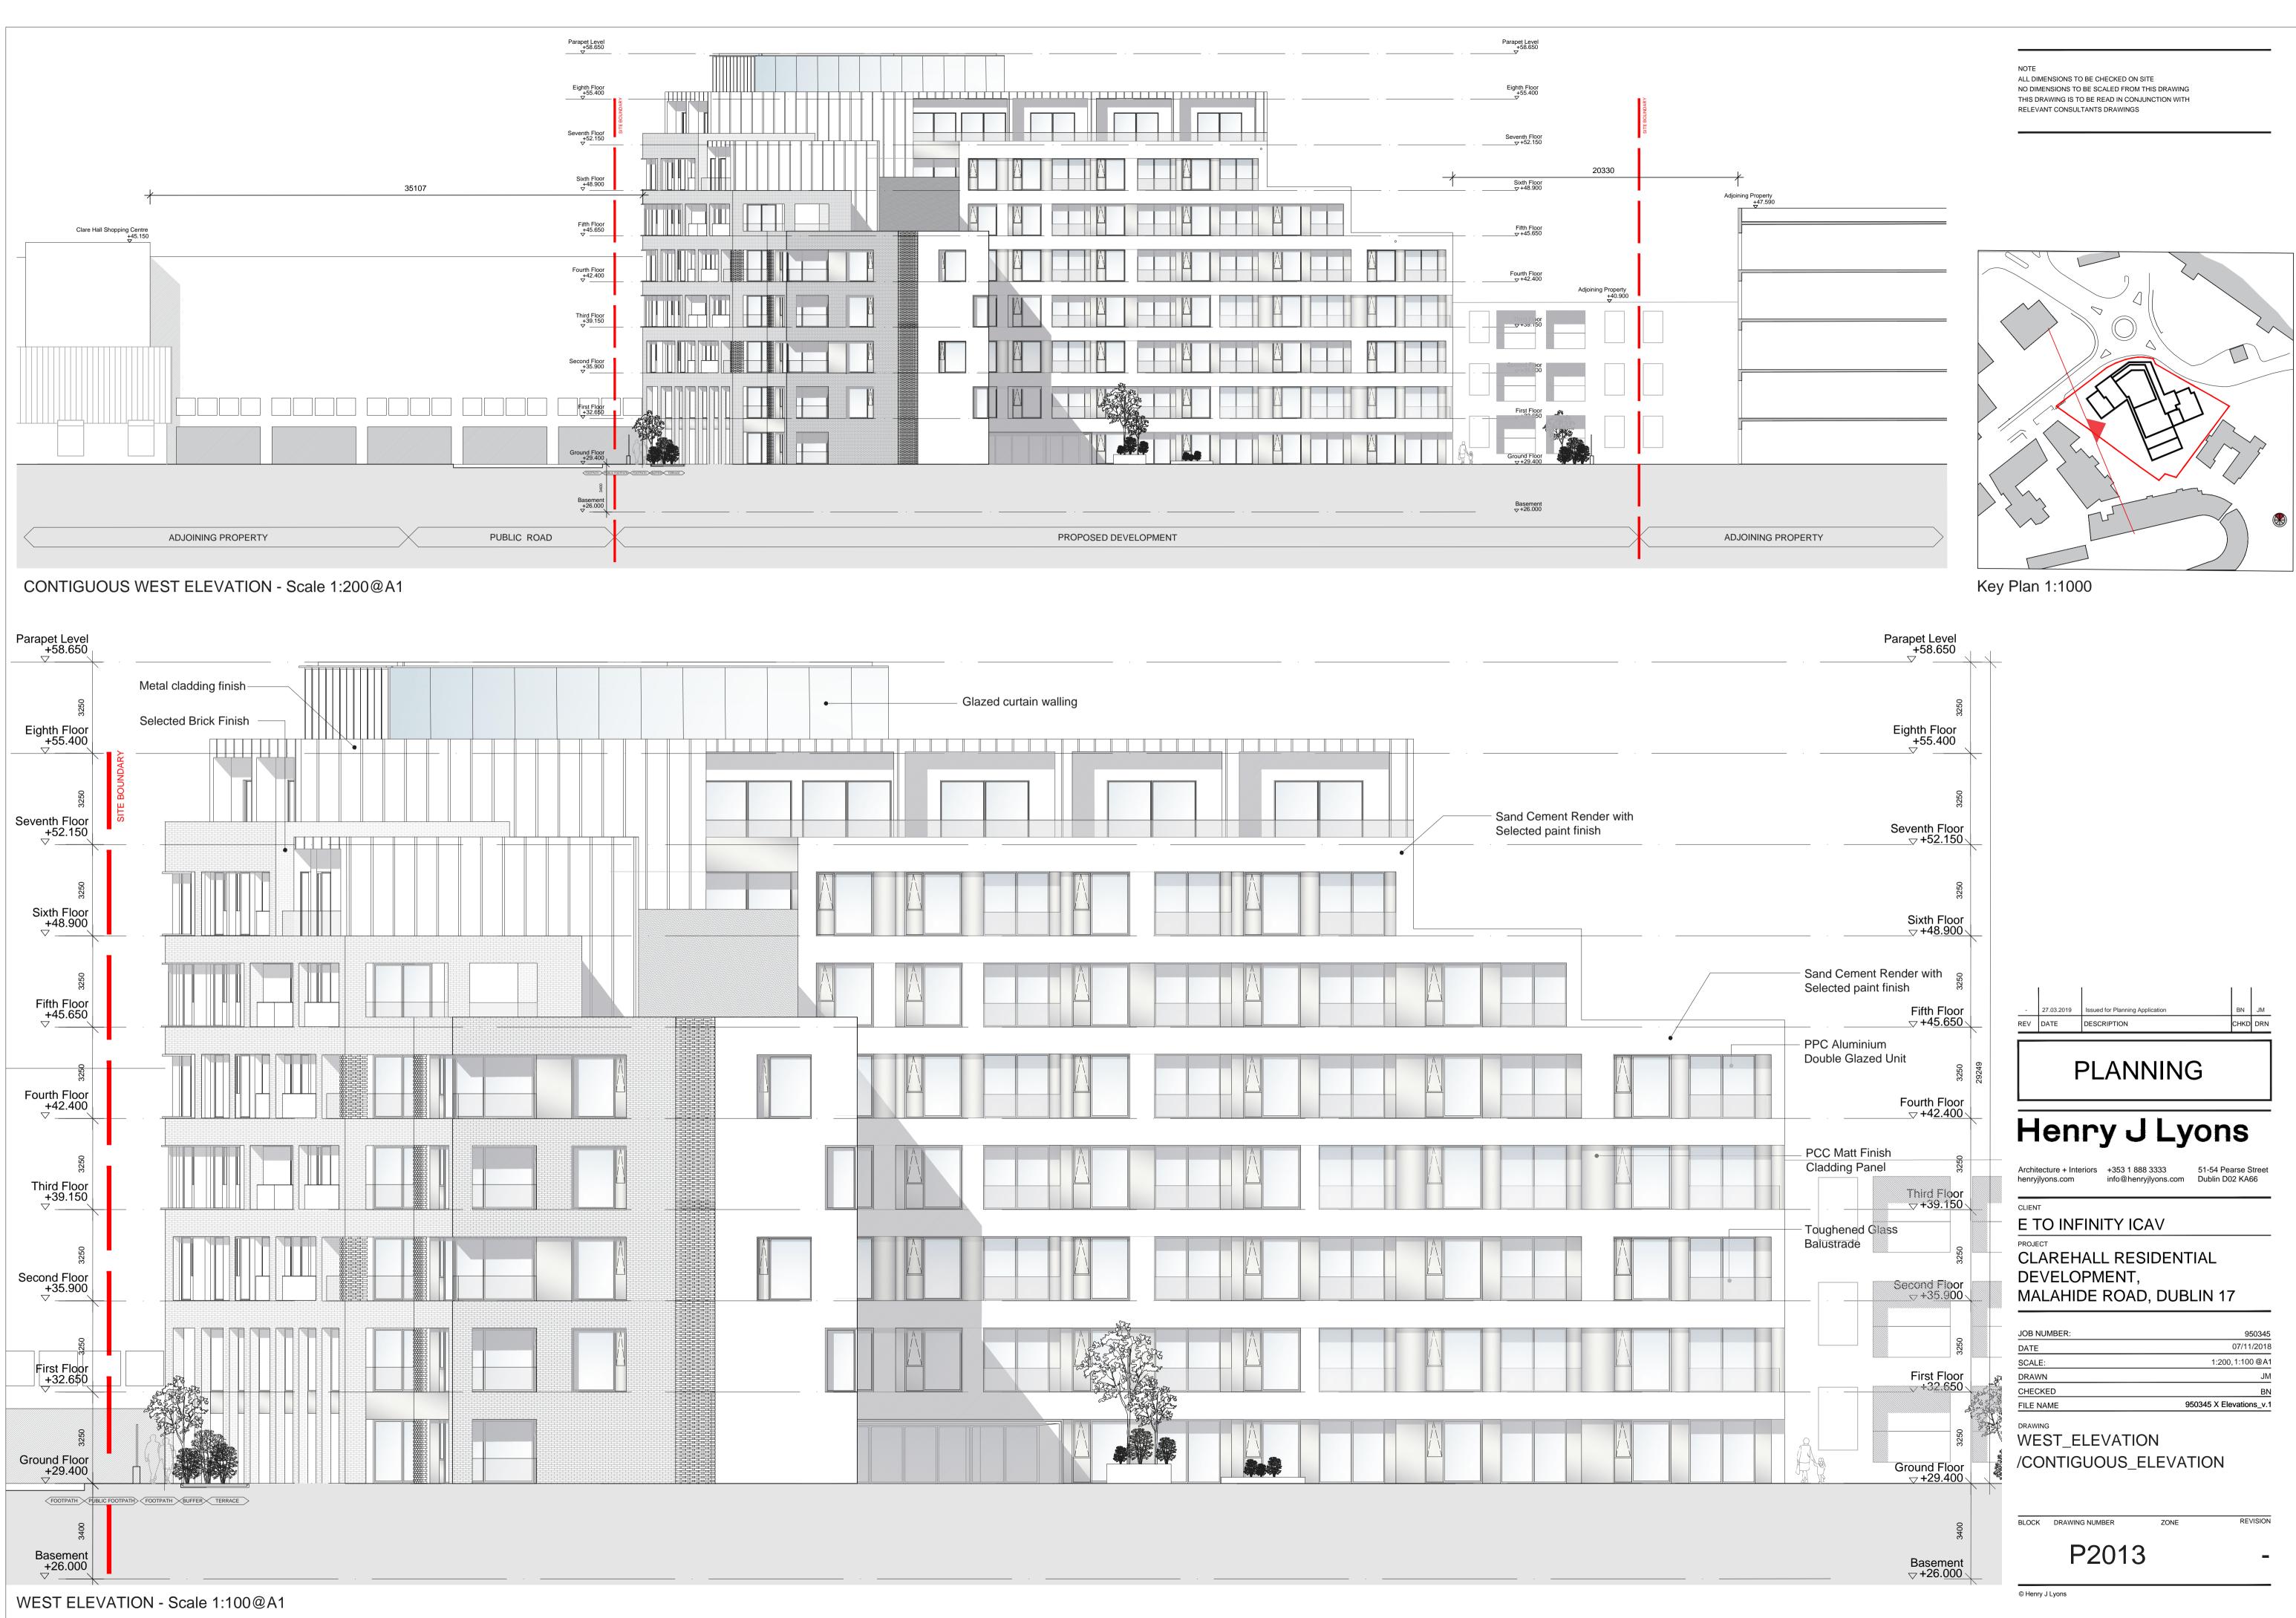

|                      |   |  |   |   |  |  |   |    | Parapet Level<br>+58.650<br>∽ |                               |              |
|----------------------|---|--|---|---|--|--|---|----|-------------------------------|-------------------------------|--------------|
|                      |   |  |   |   |  |  |   |    | Eighth Floor<br>+55.400       | ABARA                         |              |
|                      |   |  |   |   |  |  |   |    | Seventh Floor<br>⊽+52.150     | SITE BO                       |              |
|                      |   |  |   |   |  |  |   |    | Sixth Floor<br>+48.900        | 20330                         |              |
|                      |   |  |   |   |  |  | · |    | Fifth Floor<br>+45.650        |                               | Adjoining Pr |
|                      | 1 |  |   |   |  |  |   |    | Fourth Floor                  |                               |              |
|                      |   |  |   |   |  |  |   |    | Dird E jor<br>                | Adjoining Property<br>+40.900 |              |
|                      |   |  |   |   |  |  |   |    | General Ploor                 |                               |              |
|                      |   |  |   |   |  |  |   |    | First Floor                   |                               |              |
|                      |   |  |   |   |  |  |   | Ê. | Ground Floor<br>T+29.400      |                               |              |
|                      |   |  | · | · |  |  |   |    | Basement<br>⊽+26.000          |                               |              |
| PROPOSED DEVELOPMENT |   |  |   |   |  |  |   |    |                               |                               | ADJOIN       |
|                      |   |  |   |   |  |  |   |    |                               |                               |              |